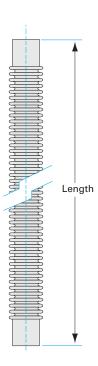

# Weld medium wall flexible hose 3" ID medium wall SS flexible hose, 12" length

Part number: FH-300-12

### Weld medium wall flexible hose

3" ID medium wall SS flexible hose, 12" length

- Dampen out pump vibrations with a flex coupling
- Easily join two mis-aligned ports using a flex hose
- Thin, medium and thick wall hoses offer a range of flexibility and robustness
- Standard lengths and flange combinations offered. Others available.
- Contact us at 800-824-4166 if you can't find exactly what you need

| Dimensions (in inches) |        |
|------------------------|--------|
| Dim A                  | 12"    |
| Dim B                  | 6"     |
| Dim C                  | 3"     |
| Dim D                  | 3.99"  |
| Dim E                  | 0.016" |

#### FH-300-12

| Parameters        | Specifications                         |
|-------------------|----------------------------------------|
| Tube OD           | 3"                                     |
| Type              | Flexible Bellows Hose                  |
| ID                | 3"                                     |
| Length            | 12"                                    |
| Wall Thickness    | 0.016"                                 |
| Bend Radius       | 6"                                     |
| Hose Material     | 321 stainless                          |
| Cuff Material     | 304 stainless                          |
| Vacuum Range      | $1\cdot 10^{\text{-13}}$ mbar to 1 bar |
| Temperature Range | -200 °C to 450 °C                      |
| Weight            | 1.1 lbs                                |