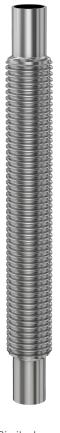

# Weld medium wall flexible hose 3" ID medium wall SS flexible hose, 12" length

Part number: FH-300-12

### Weld medium wall flexible hose

3" ID medium wall SS flexible hose, 12" length

- Dampen out pump vibrations with a flex coupling
- Easily join two mis-aligned ports using a flex hose
- Thin, medium and thick wall hoses offer a range of flexibility and robustness
- Standard lengths and flange combinations offered. Others available.
- Contact us at 800-824-4166 if you can't find exactly what you need

| Dimensions (in inches) |        |
|------------------------|--------|
| Dim A                  | 12"    |
| Dim B                  | 6"     |
| Dim C                  | 3"     |
| Dim D                  | 3.99"  |
| Dim E                  | 0.016" |

#### FH-300-12

| Parameters        | Specifications                         |
|-------------------|----------------------------------------|
| Tube OD           | 3"                                     |
| Type              | Flexible Bellows Hose                  |
| ID                | 3"                                     |
| Length            | 12"                                    |
| Wall Thickness    | 0.016"                                 |
| Bend Radius       | 6"                                     |
| Hose Material     | 321 stainless                          |
| Cuff Material     | 304 stainless                          |
| Vacuum Range      | $1\cdot 10^{\text{-13}}$ mbar to 1 bar |
| Temperature Range | -200 °C to 450 °C                      |
| Weight            | 1.1 lbs                                |